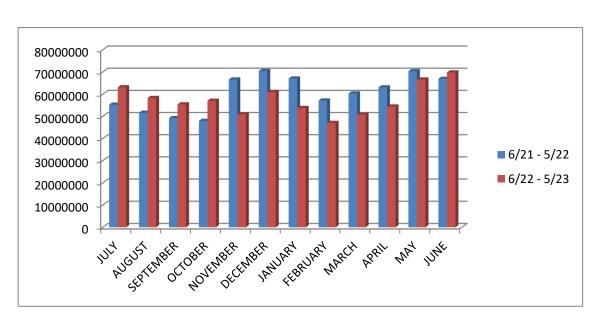

#### MONTHLY BILLABLE GALLONS FOR BALDWIN COUNTY July 2021 Thru June 2023

|           | GALLONS     | GALLONS     |
|-----------|-------------|-------------|
|           | 6/21 - 5/22 | 6/22 - 5/23 |
| JULY      | 55273933    | 63097456    |
| AUGUST    | 51650583    | 58290703    |
| SEPTEMBER | 49247764    | 55392578    |
| OCTOBER   | 47979233    | 57049594    |
| NOVEMBER  | 66632526    | 50912574    |
| DECEMBER  | 70443011    | 60979204    |
| JANUARY   | 67062860    | 53782192    |
| FEBRUARY  | 57158054    | 47044504    |
| MARCH     | 60329379    | 50778760    |
| APRIL     | 63055942    | 54415751    |
| MAY       | 70389040    | 66632175    |
| JUNE      | 66895810    | 69816914    |