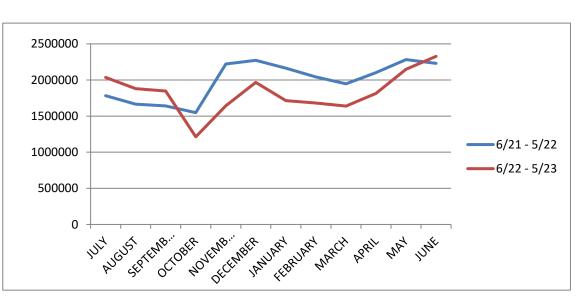

#### MONTHLY FLOW RATES FOR BALDWIN COUNTY July 2021 Thru June 2023

|           | <b>FLOWRATES*</b> | <b>FLOWRATES*</b> |
|-----------|-------------------|-------------------|
|           | 6/21 - 5/22       | 6/22 - 5/23       |
| JULY      | 1783030           | 2035401           |
| AUGUST    | 1666147           | 1880345           |
| SEPTEMBER | 1641592           | 1846419           |
| OCTOBER   | 1547717           | 1213299           |
| NOVEMBER  | 2221084           | 1642341           |
| DECEMBER  | 2272355           | 1967071           |
| JANUARY   | 2163318           | 1714557           |
| FEBRUARY  | 2041359           | 1680160           |
| MARCH     | 1946109           | 1638024           |
| APRIL     | 2101864           | 1813358           |
| MAY       | 2282519           | 2149425           |
| JUNE      | 2229860           | 2327230           |
|           |                   |                   |