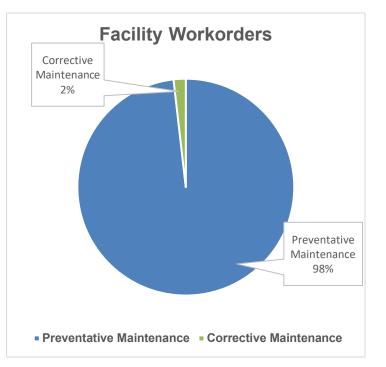

#### MAINTENANCE

ESG-operated projects utilize an asset management software, PSD, for tracking the life cycle costs of clientowned assets. All physical assets managed by ESG at the SWA project are entered into the software and preventative maintenance schedules are created where appropriate. These schedules auto-generate preventative maintenance work orders (PMs) to help us focus our maintenance efforts to extend the life cycle of SWAs' assets. Since the last board meeting, SWA staff completed 163 preventative work orders and completed 3 corrective maintenance work orders.