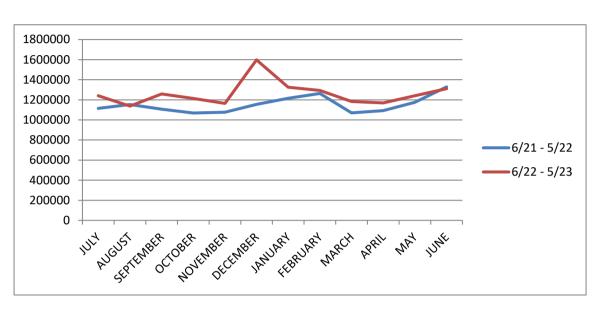

#### MONTHLY FLOW RATES FOR BALDWIN COUNTY July 2021 Thru June 2023

|           | <b>FLOWRATES*</b> | <b>FLOWRATES*</b> |
|-----------|-------------------|-------------------|
|           | 6/21 - 5/22       | 6/22 - 5/23       |
| JULY      | 1783030           | 2035401           |
| AUGUST    | 1666147           | 1880345           |
| SEPTEMBER | 1641592           | 1846419           |
| OCTOBER   | 1547717           | 1213299           |
| NOVEMBER  | 2221084           | 1642341           |
| DECEMBER  | 2272355           | 1967071           |
| JANUARY   | 2163318           | 1714557           |
| FEBRUARY  | 2041359           | 1680160           |
| MARCH     | 1946109           | 1638024           |
| APRIL     | 2101864           | 1813358           |
| MAY       | 2282519           | 2149425           |
| JUNE      | 2229860           | 2327230           |
|           |                   |                   |

\*These figures are the average daily flow each month for Baldwin County These figures are based on the billable gallons for each month