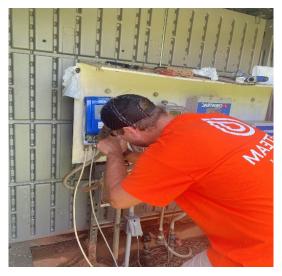

\*Pictured right, Clay Stuart installs the new flow meter display. Grounding rods have been installed.