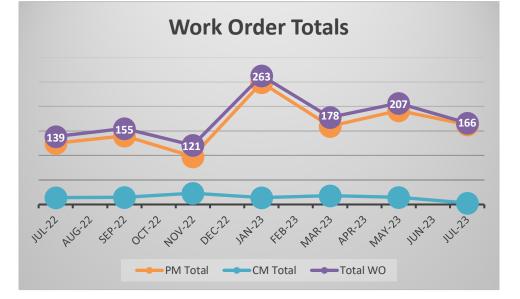

The graph to the right represents a summary of all works orders completed since July 2022.