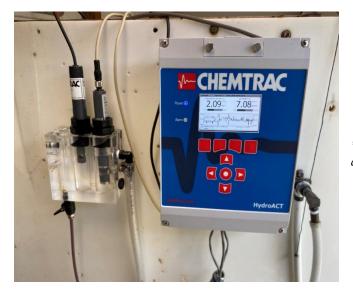

#### **Clearwell / High Service**

- High service and pre-clearwell Chlorine analyzers have been installed.
- Quarterly PM's were completed on our high service pumps.

\**Pictured left, the new Chemtrac chlorine and pH analyzer.* 