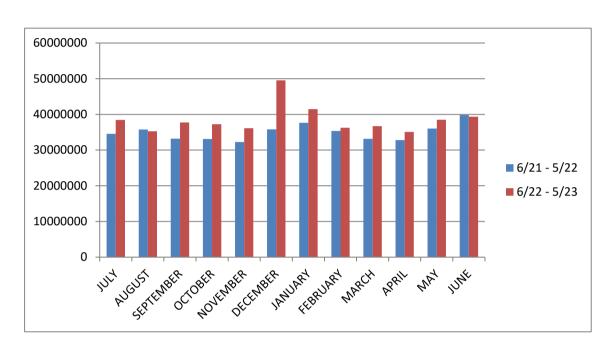

#### MONTHLY BILLABLE GALLONS FOR BALDWIN COUNTY July 2021 Thru June 2023

|           | GALLONS     | GALLONS     |
|-----------|-------------|-------------|
|           | 6/21 - 5/22 | 6/22 - 5/23 |
| JULY      | 55273933    | 63097456    |
| AUGUST    | 51650583    | 58290703    |
| SEPTEMBER | 49247764    | 55392578    |
| OCTOBER   | 47979233    | 57049594    |
| NOVEMBER  | 66632526    | 50912574    |
| DECEMBER  | 70443011    | 60979204    |
| JANUARY   | 67062860    | 53782192    |
| FEBRUARY  | 57158054    | 47044504    |
| MARCH     | 60329379    | 50778760    |
| APRIL     | 63055942    | 54415751    |
| MAY       | 70389040    | 66632175    |
| JUNE      | 66895810    | 69816914    |