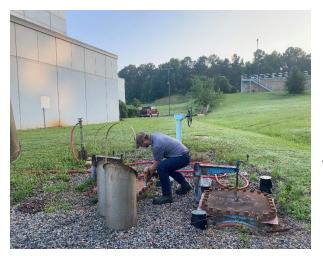

ze each part of the treatment process. Several corrective actions and plant improvements have been completed or are currently in progress.

#### **Raw Water Intake**

- Raw water flow controller/display was replaced due to lightning strike.
- Raw water intake has been cleaned up, driveway pressure washed.
- The chlorine dioxide generator has been serviced by OEM vender.

\*Pictured right, Clay Stuart installs the new flow meter display. Grounding rods have been installed.





#### **Flocculation / Sedimentation Basins**

- Sedimentation Basins 1 and 2 were both drained and cleaned. This allows for reduced manganese levels.
- Strainer Baskets were pulled and cleaned. This allowed for better flow to the plant.
- Accurate alum doses continue to give us good flock and settling capabilities.



\*Pictured left, Clay Stuart tightens the bolts covering the screen chamber.

#### **Membrane Filters**

- Repairs have been made on several membranes. This allows for better performance and lower turbidity.
- Several o rings were replaced on leaking header pipes.
- Train 1 has a leaking positioner on the actuator and needs replacing.
- Yearly PM's were completed on all permeate pumps.
- The replacement of train 2 membranes continues to achieve great performance.

\*Pictured right, Wesley Ayers (New employee), slowly fills the bearing housing with oil on the permeate pump.





12

#### **Chemical Feed / CIP System**

- The cracked CIP tank is on schedule to be repaired.
- Chlorine set points have been slightly increased to ensure demand is met in the distribution system.
- A leaking ble